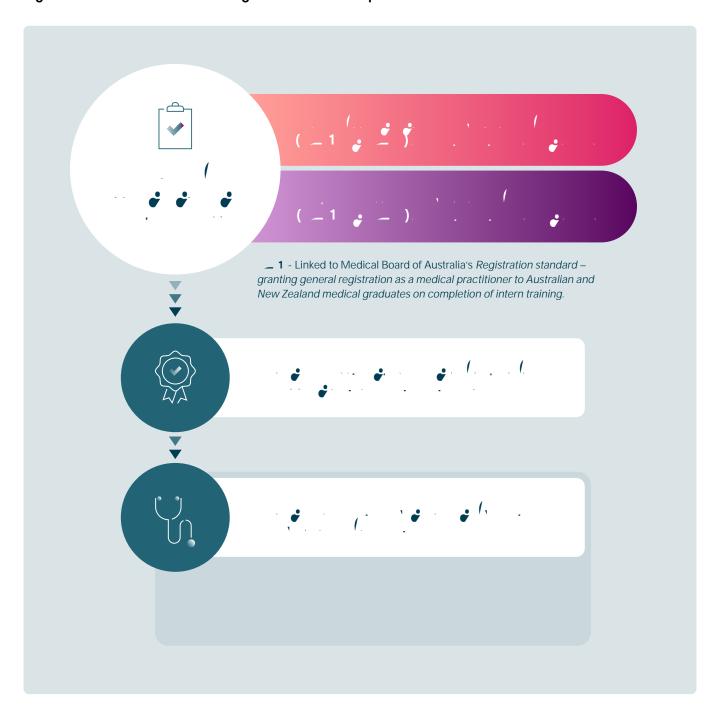

**Q** I : AMC domains and procedures for assessing and accrediting prevocational (PGY1 and PGY2) training accreditation authorities.

-1 1 A .\_- /.

-1 1 A .\_- /..

Figure 2 – Overview of the training environment component of the National Framework