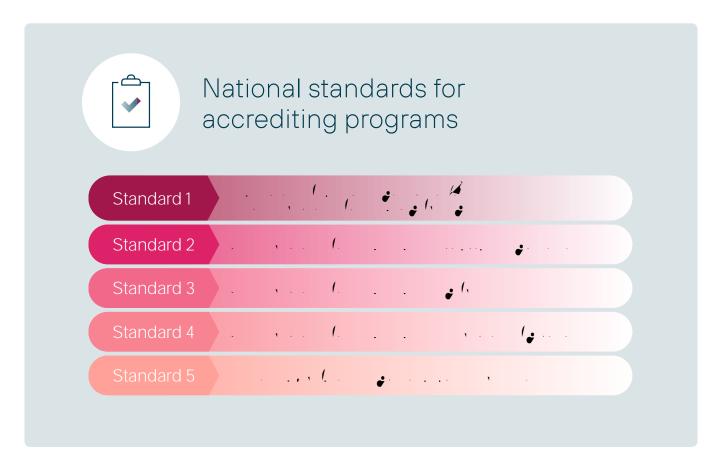

prevocational (PGY1 and PGY2) training programs and terms







+t A v ... ... / v ... ... / §





**SECTION 2** 

National standards for prevocational (PGY1 and PGY2) training programs and terms

SECTION 3

Requirements for prevocational (PGY1 and PGY2) training programs and terms



Training and assessment requirements for prevocational (PGY1 and PGY2) training programs

National standards and requirements for prevocational (PGY1 and PGY2) training programs and terms ( )

**Q** I : AMC domains and procedures for assessing and accrediting prevocational (PGY1 and PGY2) training accreditation authorities.

-1 1 A .\_- /.



-1 1 A .\_- /..

Figure 2 – Overview of the training environment component of the National Framework







Figure 3 - National accreditation standards for programs





# **STANDARD 1**



1. Organisational purpose and the context in whic

## **NOTES**

1 8 8 1 1 1 8 8 (8 - 1 )20 (8 ( )98 )20 ( 1)30 8 8 // ( - 8 1)19.9 (8 - E 8 )20 ( 10 ( /

# 1.4 Program management



# 1.5 Relationships to support medical education

- 1.5.2 H & 1 1 8 8 8 1 1 18 18 18 1 1 18 1 1 18 1 1 18 1 1 18 1 18 1 18 1 18 1 18 1 18 1 18 1 18 1 18 1 18 1 18 1 18 1 18 1 18 1 18 1 18 1 18 1 18 1 18 1 18 1 18 1 18 1 18 1 18 1 18 1 18 1 18 1 18 1 18 1 18 1 18 1 18 1 18 1 18 1 18 1 18 1 18 1 18 1 18 1 18 1 18 1 18 1 18 1 18 1 18 1 18 1 18 1 18 1 18 1 18 1 18 1 18 1 18 1 18 1 18 1 18 1 18 1 18 1 18 1 18 1 18 1 18 1 18 1 18 1 18 1 18 1 18 1 18 1 18 1 18 1 18 1 18 1 18 1 18 1 18 1 18 1 18 1 18 1 18 1 18 1 18 1 18 1 18 1 18 1 18 1 18 1 18 1 18 1 18 1 18 1 18 1 18 1 18 1 18 1 18 1 18 1 18